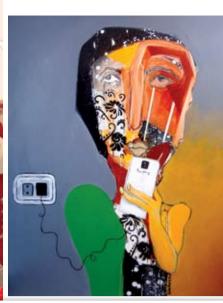

## **Hilda Hiary**

Hilda Hiary's work has evolved over the years, both in subject matter and style, moving continuously in and out of abstract and figurative works. However, throughout her journey, her voice has shined through in her characteristic strong lines and patterns, coupled with her bright color schemes. Hiary is never one to create a demure piece; her works are proud, confident, and command your attention. The artist has a knack for bringing in elements of abstraction, expressionism, pop art, and primitivism, creating a seamless blend for works that are beautiful and demanding. Strong and always full of emotion, her figures stare out through the pieces, creating a dialogue between the viewer and the piece. She believes in the transformative power of art, as long as the artist puts their message and philosophy into their work, delivering that message truthfully to viewers.