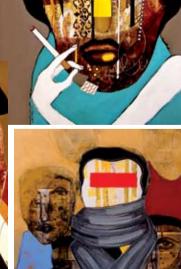

## **Hilda Hiary**

Hilda Hiary's work has evolved over the years, both in subject matter and style, moving continuously in and out of abstract and figurative works. However, throughout her journey, her voice has shined through in her characteristic strong lines and patterns, coupled with her bright color schemes. Hiary is never one to create a demure piece; her works are proud, confident, and command your attention. The artist has a knack for bringing in elements of abstraction, expressionism, pop art, and primitivism, creating a seamless blend for works that are beautiful and demanding. Strong and always full of emotion, her figures stare out through the pieces, creating a dialogue between the viewer and the piece. She believes in the transformative power of art, as long as the artist puts their message and philosophy into their work, delivering that message truthfully to viewers.